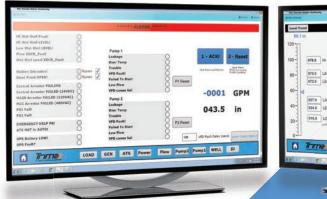

## SCADA/HMI and PLC Systems

Contact us today at <u>714.255.8590</u> to find out how Trimax can help you with your system integration needs. Trimax engineers and programmers develop process control and SCADA/HMI systems designed to help you monitor and control your treatment plants and remote locations.

- Control strategy and process control development
- SCADA master plans
- Mobile SCADA applications with remote access and alarm notification
- Historical database and reporting
- Modifications, upgrades, and platform conversions
- Design-build services